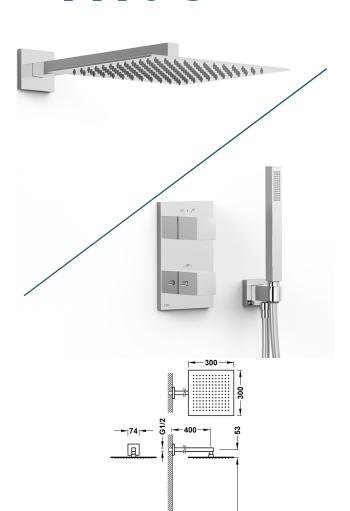

## Therm-Box 2-way concealed thermostatic tap kit for showers

- · Concealed body included.
- · Square handle with temperature control. 2-way ceramic distributor
- $\cdot$  Wall-mounted arm with adjustable s tainless steel shower head: 300x300 mm.
- · Wall-mounted support for hand shower with water supply.
- · Anti-limescale brass hand shower.
- · Satin hose.

Chrome Finish

Cartridge reference: 29926828

Flow rate (I/min): 12

Distributor cartridge: 29903302

Brass hand shower

Long-lasting cartridge.

Connecting element: MURAL G1/2"

Tres Instant: The thermostatic cartridge ensures a constant flow of water at the desired temperature, in spite of pressure or temperature changes.

# Therm-Box 2-way concealed thermostatic tap kit for showers