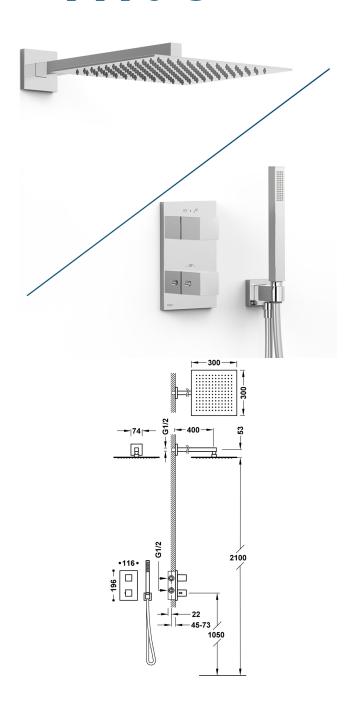

## Therm-Box 2-way concealed thermostatic tap kit for showers

- · Concealed body included.
- · Square handle with temperature control. 2-way ceramic distributor
- $\cdot$  Wall-mounted arm with adjustable s tainless steel shower head: 300x300 mm.
- · Wall-mounted support for hand shower with water supply.
- · Anti-limescale brass hand shower.
- · Satin hose.

Chrome Finish

Cartridge reference: 29926828

Flow rate (I/min): 12

Distributor cartridge: 29903302

Brass hand shower

Long-lasting cartridge.

Connecting element: MURAL G1/2"

Tres Instant: The thermostatic cartridge ensures a constant flow of water at the desired temperature, in spite of pressure or temperature changes.