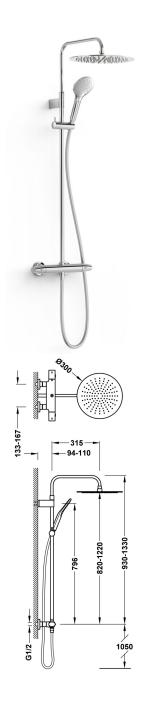

## 2-way wall-mounted thermostatic shower mixer tap set

- · With inverter integrated into the flow regulator.
- · Oval handle.
- · Telescopic shower bar.
- · Stainless steel adjustable shower head: Ø 300 mm.
- · Adjustable and sliding support for hand shower.
- · Anti-limescale hand showers: Ø 110 mm. (3 stream types).
- · Satin ho se.

Chrome Finish

Cartridge reference: 29916833

Flow rate (I/min): 12

BELGAQUA certification (Belgium)

Environmental Quality Guarantee (Catalonia)

Distributor cartridge: 29928302

ABS hand shower

Easy-Clean®. The thermostatic cartridge is easy to clean without losing temperature calibration

Connecting element: MURAL G1/2"

Tres Instant: The thermostatic cartridge ensures a constant flow of water at the desired temperature, in spite of pressure or temperature changes.

Material: Low lead content brass

## 2-way wall-mounted thermostatic shower mixer tap set

Hand shower measurements: 110

New

Corrosion resistance

Stainless steel shower head

Tres Touch-cool®. The tap surface remains at a temperature suitable for touching, thus preventing burns.