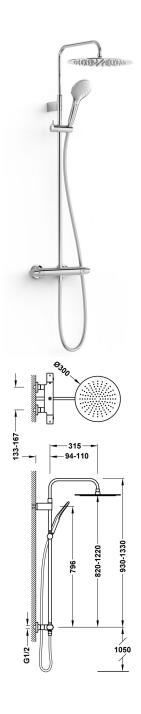

## 2-way wall-mounted thermostatic shower mixer tap set

- · With inverter integrated into the flow regulator.
- · Oval handle.
- · Telescopic shower bar.
- · Stainless steel adjustable shower head: Ø 300 mm.
- · Adjustable and sliding support for hand shower.
- · Anti-limescale hand showers: Ø 110 mm. (3 stream types).
- · Satin ho se.

Chrome Finish

Cartridge reference: 29916833

Flow rate (I/min): 12

BELGAQUA certification (Belgium)

Environmental Quality Guarantee (Catalonia)

Distributor cartridge: 29928302

ABS hand shower

Easy-Clean®. The thermostatic cartridge is easy to clean without losing temperature calibration

Connecting element: MURAL G1/2"

Tres Instant: The thermostatic cartridge ensures a constant flow of water at the desired temperature, in spite of pressure or temperature changes.

Material: Low lead content brass

## 2-way wall-mounted thermostatic shower mixer tap set

Hand shower measurements: 110

New

Corrosion resistance

Stainless steel shower head

Tres Touch-cool®. The tap surface remains at a temperature suitable for touching, thus preventing burns.