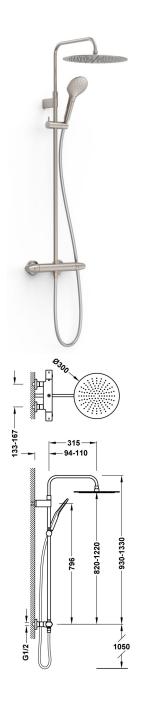

## 2-way wall-mounted thermostatic shower mixer tap set

- · With inverter integrated into the flow regulator.
- · Oval handle.
- · Telescopic shower bar.
- · Stainless steel adjustable shower head : Ø 300 mm.
- · Adjustable and sliding support for hand shower.
- · Anti-limescale hand showers: Ø 110 mm. (3 stream types).
- · Satin ho se.

Steel Finish

Flow rate (I/min): 12

BELGAQUA certification (Belgium)

Environmental Quality Guarantee (Catalonia)

Distributor cartridge: 29928302

ABS hand shower

Easy-Clean®. The thermostatic cartridge is easy to clean without losing temperature calibration

Connecting element: MURAL G1/2"

Tres Instant: The thermostatic cartridge ensures a constant flow of water at the desired temperature, in spite of pressure or temperature changes.

Material: Low lead content brass

Hand shower measurements: 110