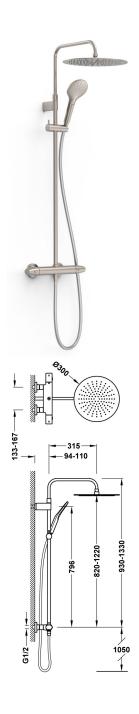

## 2-way wall-mounted thermostatic shower mixer tap set

- · With inverter integrated into the flow regulator.
- · Oval handle.
- · Telescopic shower bar.
- · Stainless steel adjustable shower head : Ø 300 mm.
- · Adjustable and sliding support for hand shower.
- · Anti-limescale hand showers: Ø 110 mm. (3 stream types).
- · Satin ho se.

# 2-way wall-mounted thermostatic shower mixer tap set

Stainless steel shower head