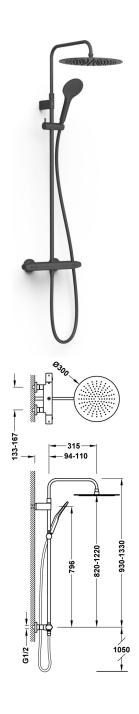

## 2-way wall-mounted thermostatic shower mixer tap set

- · With inverter integrated into the flow regulator.
- · Oval handle.
- · Telescopic shower bar.
- · Stainless steel adjustable shower head : Ø 300 mm.
- · Adjustable and sliding support for hand shower.
- · Anti-limescale hand showers: Ø 110 mm. (3 stream types).
- · Satin ho se.

Matt Black Finish

Flow rate (I/min): 12

BELGAQUA certification (Belgium)

Environmental Quality Guarantee (Catalonia)

Distributor cartridge: 29928302

ABS hand shower

Easy-Clean®. The thermostatic cartridge is easy to clean without losing temperature calibration

Connecting element: MURAL G1/2"

Tres Instant: The thermostatic cartridge ensures a constant flow of water at the desired temperature, in spite of pressure or temperature changes.

Material: Low lead content brass

Hand shower measurements: 110