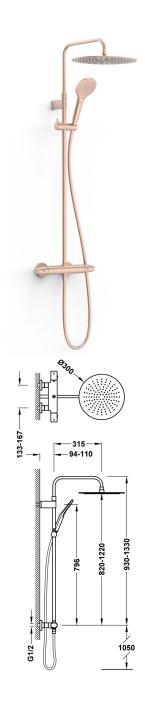

## 2-way wall-mounted thermostatic shower mixer tap set

- · With inverter integrated into the flow regulator.
- · Oval handle.
- · Telescopic shower bar.
- · Stainless steel adjustable shower head : Ø 300 mm.
- · Adjustable and sliding support for hand shower.
- · Anti-limescale hand showers: Ø 110 mm. (3 stream types).
- · Satin ho se.

24K matte rose gold Finish

Flow rate (I/min): 12

BELGAQUA certification (Belgium)

Environmental Quality Guarantee (Catalonia)

Distributor cartridge: 29928302

ABS hand shower

Easy-Clean®. The thermostatic cartridge is easy to clean without losing temperature calibration

Connecting element: MURAL G1/2"

Tres Instant: The thermostatic cartridge ensures a constant flow of water at the desired temperature, in spite of pressure or temperature changes.

Material: Low lead content brass

Hand shower measurements: 110