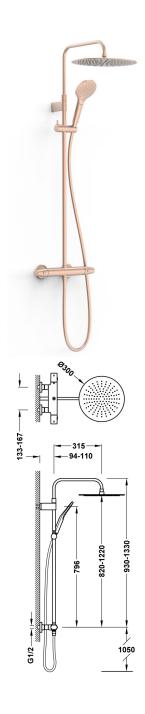

## 2-way wall-mounted thermostatic shower mixer tap set

- · With inverter integrated into the flow regulator.
- · Oval handle.
- · Telescopic shower bar.
- · Stainless steel adjustable shower head : Ø 300 mm.
- · Adjustable and sliding support for hand shower.
- · Anti-limescale hand showers: Ø 110 mm. (3 stream types).
- · Satin ho se.

24K matte rose gold Finish

Flow rate (I/min): 12

BELGAQUA certification (Belgium)

Environmental Quality Guarantee (Catalonia)

Distributor cartridge: 29928302

ABS hand shower

Easy-Clean®. The thermostatic cartridge is easy to clean without losing temperature calibration

Connecting element: MURAL G1/2"

Tres Instant: The thermostatic cartridge ensures a constant flow of water at the desired temperature, in spite of pressure or temperature changes.

Material: Low lead content brass

Hand shower measurements: 110