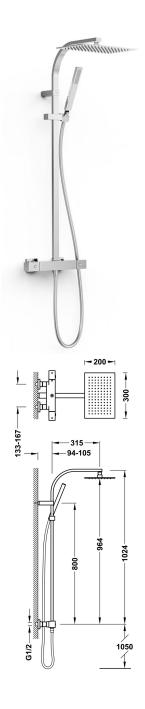

## 2-way wall-mounted thermostatic shower mixer tap set

- · With inverter integrated into the flow regulator.
- · Square handle.
- · Stainless steel adjustable shower head: 300x200 mm.
- · Adjusta ble and sliding support for hand shower.
- · Anti-limescale brass hand shower.
- · Satin hose.

Chrome Finish

Cartridge reference: 29916836

Flow rate (I/min): 12

BELGAQUA certification (Belgium)

Environmental Quality Guarantee (Catalonia)

Distributor cartridge: 29928303

Brass hand shower

Easy-Clean®. The thermostatic cartridge is easy to clean without losing temperature calibration  $\,$ 

Connecting element: MURAL G1/2"

Acoustic group: IA

Tres Instant: The thermostatic cartridge ensures a constant flow of water at the desired temperature, in spite of pressure or temperature changes.