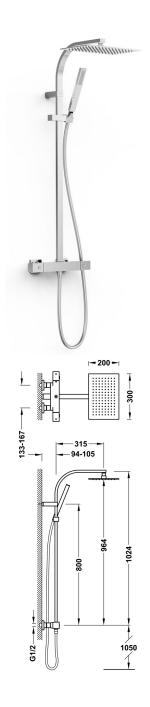

## 2-way wall-mounted thermostatic shower mixer tap set

- · With inverter integrated into the flow regulator.
- · Square handle.
- · Stainless steel adjustable shower head: 300x200 mm.
- · Adjusta ble and sliding support for hand shower.
- · Anti-limescale brass hand shower.
- · Satin hose.

Chrome Finish

Cartridge reference: 29916836

Flow rate (I/min): 12

BELGAQUA certification (Belgium)

Environmental Quality Guarantee (Catalonia)

Distributor cartridge: 29928303

Brass hand shower

Easy-Clean®. The thermostatic cartridge is easy to clean without losing temperature calibration  $\,$ 

Connecting element: MURAL G1/2"

Acoustic group: IA

Tres Instant: The thermostatic cartridge ensures a constant flow of water at the desired temperature, in spite of pressure or temperature changes.