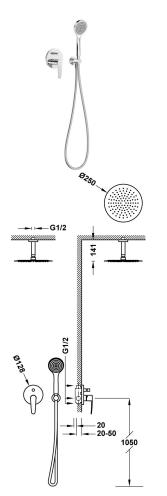

## 2-way concealed single-handle shower mixer tap kit

- · Concealed body included.
- · 2-way inverter.

 $\cdot$  Ceiling-mounted arm with adjustable stainless steel shower head: Ø 250 mm.

- $\cdot$  Wall-mou nted support for hand shower with water supply.
- · Anti-limescale hand showers: Ø 100 mm.
- · Satin hose.

|                     | Chrome Finish                    |
|---------------------|----------------------------------|
|                     | Cartridge reference: 9130190     |
| $\bigcirc$          | Flow rate (I/min): 12            |
| ABS                 | ABS hand shower                  |
|                     | Long-lasting cartridge.          |
| $\bigcirc$          | Connecting element: G1/2"        |
|                     | Material: Low lead content brass |
|                     | Hand shower measurements: 100    |
|                     | Corrosion resistance             |
| INOX<br>0<br>771111 | Stainless steel shower head      |