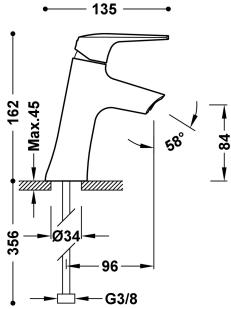

## Single-lever eco-efficient inclined mixer tap for washbasin

·G3/8 flexible hoses

Matt Black Finish

Aerator:

Cartridge reference: 29902803

Flow rate (I/min): 5,7

Environmental Quality Guarantee (Catalonia)