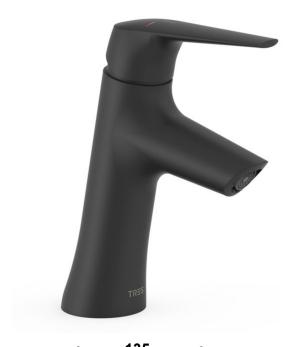

## Single-lever eco-efficient inclined mixer tap for washbasin

·G3/8 flexible hoses

Matt Black Finish

Aerator:

Cartridge reference: 29902803

Flow rate (I/min): 5,7

Environmental Quality Guarantee (Catalonia)