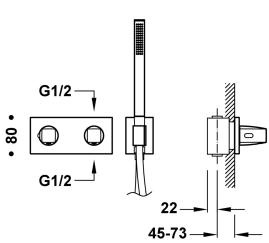

## B-system 2-way concealed thermostatic mixer tap

- Concealed thermostatic body for horizontal installation included.
- · Flow regulator and 2-way ceramic distributor.
- · Square-round h andle.
- · Wall-mounted support for hand shower with water supply.
- · Anti-limescale brass hand shower.
- · Satin hose.

24K Gold Finish

Cartridge reference: 29926828

BELGAQUA certification (Belgium)

Distributor cartridge: 29903302

Brass hand shower

Long-lasting cartridge.

Connecting element: MURAL G1/2"

Tres Instant: The thermostatic cartridge ensures a constant flow of water at the desired temperature, in spite of pressure or temperature changes.