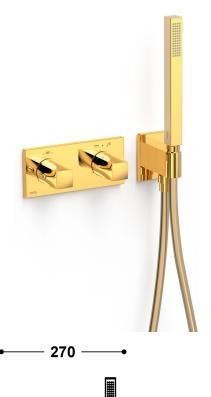

## B-system 2-way concealed thermostatic mixer tap

- Concealed thermostatic body for horizontal installation included.
- · Flow regulator and 2-way ceramic distributor.
- · Square-round h andle.
- · Wall-mounted support for hand shower with water supply.
- · Anti-limescale brass hand shower.
- · Satin hose.

24K Gold Finish

Cartridge reference: 29926828

BELGAQUA certification (Belgium)

Distributor cartridge: 29903302

Brass hand shower

Long-lasting cartridge.

Connecting element: MURAL G1/2"

Tres Instant: The thermostatic cartridge ensures a constant flow of water at the desired temperature, in spite of pressure or temperature changes.