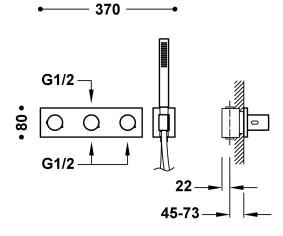

## B-system 3-way concealed thermostatic mixer tap

- Concealed thermostatic body for horizontal installation included.
- · Flow regulator and 3-way distributor.
- · Round handle.
- · Wall-m ounted support for hand shower with water supply.
- · Anti-limescale brass hand shower.
- · Satin hose.

Steel Finish

Cartridge reference: 29926828

BELGAQUA certification (Belgium)

Distributor cartridge: 29903302

Brass hand shower

Long-lasting cartridge.

Connecting element: MURAL G1/2"

Tres Instant: The thermostatic cartridge ensures a constant flow of water at the desired temperature, in spite of pressure or temperature changes.