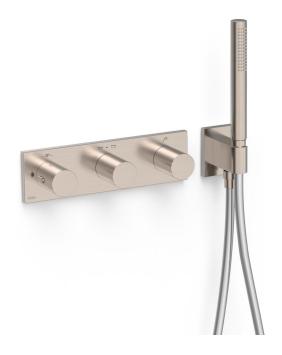

## B-system 3-way concealed thermostatic mixer tap

- Concealed thermostatic body for horizontal installation included.
- · Flow regulator and 3-way distributor.
- · Round handle.
- · Wall-m ounted support for hand shower with water supply.
- · Anti-limescale brass hand shower.
- · Satin hose.

Steel Finish

Cartridge reference: 29926828

BELGAQUA certification (Belgium)

Distributor cartridge: 29903302

Brass hand shower

Long-lasting cartridge.

Connecting element: MURAL G1/2"

Tres Instant: The thermostatic cartridge ensures a constant flow of water at the desired temperature, in spite of pressure or temperature changes.